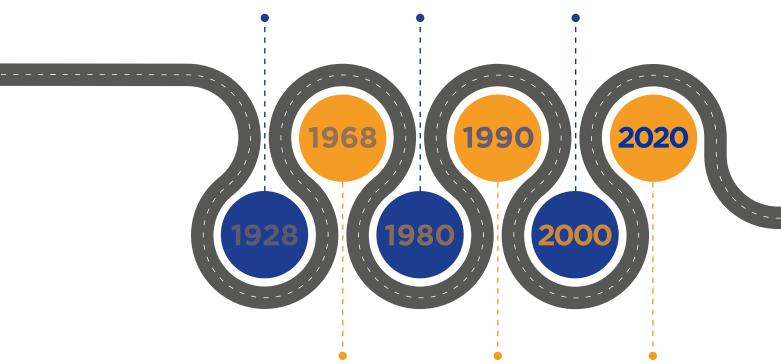

## OUR HISTORY. A LONG JOURNEY.

### **FOUNDATION**

Bracchi S.r.l. was founded in 1928 as a local transport company. The company's aim is immediately clear: offering specific transport services for every need at high added value.

### TOWARDS NEW HORIZONS

The company widens its horizons more and more, expanding its business in Europe and especially in the Eastern Area

### NETWORK EXPANSION IN EUROPE

Bracchi's first foreign branch is established in Lublin (Poland). In 2010, the Slovak office in Levice opens. In 2015 the German branch of Bracchi is inaugurated in Ettenheim. In 2019, a new hi-tech logistics center is born in Slovakia, a 65,000 sq.m. warehouse in Kostolné Kracany.

## THE COMPANY GROWS AND EXPANDS IN ITALY

In the 1970s, the company expanded its presence nationwide, becoming a benchmark in highly specialised sectors.

### INTEGRATED LOGISTICS

In 1994 new Headquarter opens in Fara Gera d'Adda (BG). Bracchi expands the range of services starting the development of integrated logistics solutions and the creation of a new department dedicated to sea and air transport.

## FASHION LOGISTICS AND EXCEPTIONAL TRANSPORT

In 2016 IGI SGR, an Italian Private Equity fund, invests with a group of managers in Bracchi and opens a new phase of development. In 2018, with the acquisition of BAS Group (VI), the company expands the range of services to new businesses such as fashion, e-commerce, food and beverage. In 2020 Bracchi acquires Trasporti Peterlini, a company from Sorbolo (PR) specialized in transport up to 100 tons.